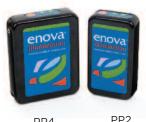

## **Digital Battery Packs**

Enova has improved and streamlined its digital battery packs. Longer, thinner and narrower, these new battery packs include visual and audible battery life indicators and are easy to use.

Both models fit easily into a surgical scrubs pocket, are rechargeable (like a cell phone), and have 4 to 24 hours of battery life on a single charge.

Futudent HD Camera System

Video is the future of medical communication. Developments in optical technology, storage, and software have converged to make video a practical tool to document your surgical procedures from your point of view.

PP4 for Cyclops Series only