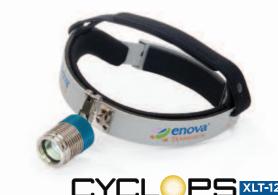

## Cyclops Series: XLT-125 and XLT-225

For years Enova's Iris D-200 held its own as the brightest LED surgical headlight in the world. Now at 225,000 lux, the Cyclops XLT-225—the newest model in the Cyclops Series—holds the worthy place as brightest in the world.

The Cyclops XLT-225 combines the best of the Cyclops XLT-125 and the Iris D-200 into one powerful LED surgical headlight. It has the coaxial features and functionality of the XLT-125 and the brightness and light purity of the D-200. Its adjustable aperture ranges from 2" to 5" in diameter for exact spot size. At 11 ounces, the XLT-225 is similar to the D-200 in weight and balance for overall comfort to wear during long surgeries.

- · The brightest LED surgical headlight in the world
- 225,000 lux
- Uniform pure white illumination, 6100 degrees K
- Adjustable aperture for 2" to 5" illumination spot
- Co-axial alignment for maximum light penetration
- 4 to 12 hour battery life
- · Light-weight for long-lasting comfort
- · Durable and dependable
- · Complete mobility in OR with no tether to light source