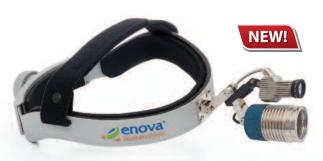

Recommended for Deep Cavity Surgery including:

- Cardio-thoracic
- Transplant

- Spine

- Urology
- Ortho-trauma
- General

- Neuro

- All other surgeries

The Cyclops XLT-125 was the first LED surgical headlight to offer coaxial flexibility and interchangeable lenses to optimize tissue rendition. It provides 125,000 lux of homogenous light and weighs just 7 ounces.

- Consistent 125,000 lux brightness
- Uniform pure white illumination, 6100 degrees K
- Adjustable aperture for 2" to 5" illumination spot
- Co-axial alignment for maximum light penetration
- · 8 to 24 hour battery life
- · Light-weight for long-lasting comfort
- Durable and dependable
- · Complete mobility in OR with no tether to light source