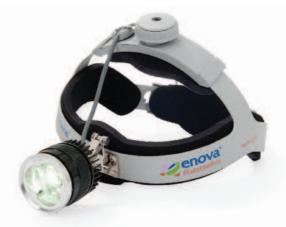

## Cyclops Series: XLT-125 and XLT-225

For years Enova's Iris D-200 held its own as the brightest LED surgical headlight in the world. Now at 225,000 lux, the Cyclops XLT-225—the newest model in the Cyclops Series—holds the worthy place as brightest in the world.

The Cyclops XLT-225 combines the best of the Cyclops XLT-125 and the Iris D-200 into one powerful LED surgical headlight. It has the coaxial features and functionality of the XLT-125 and the brightness and light purity of the D-200. Its adjustable aperture ranges from 2" to 5" in diameter for exact spot size. At 11 ounces, the XLT-225 is similar to the D-200 in weight and balance for overall comfort to wear during long surgeries.

- · The brightest LED surgical headlight in the world
- 225,000 lux
- Uniform pure white illumination, 6100 degrees K
- Adjustable aperture for 2" to 5" illumination spot
- Co-axial alignment for maximum light penetration
- 4 to 12 hour battery life
- · Light-weight for long-lasting comfort
- · Durable and dependable
- · Complete mobility in OR with no tether to light source

Recommended for Deep Cavity Surgery including:

- Cardio-thoracic
- Transplant

- Spine

- Urology
- Ortho-trauma
- General

- Neuro

- All other surgeries

The Cyclops XLT-125 was the first LED surgical headlight to offer coaxial flexibility and interchangeable lenses to optimize tissue rendition. It provides 125,000 lux of homogenous light and weighs just 7 ounces.

- Consistent 125,000 lux brightness
- Uniform pure white illumination, 6100 degrees K
- Adjustable aperture for 2" to 5" illumination spot
- Co-axial alignment for maximum light penetration
- · 8 to 24 hour battery life
- · Light-weight for long-lasting comfort
- Durable and dependable
- · Complete mobility in OR with no tether to light source